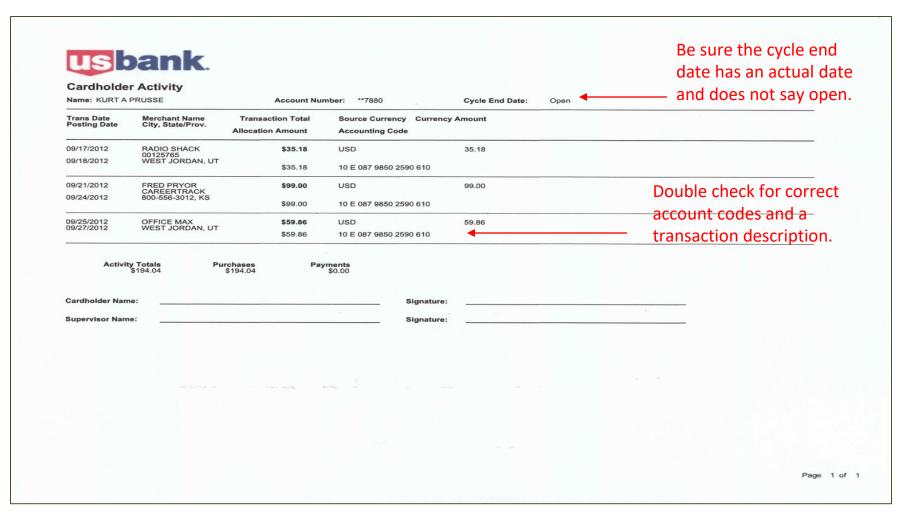

Once within a transaction list you can select different billing cycle close dates here. However, after the 20<sup>th</sup> of each month, the ability to change data for the latest cycle is removed. You can view previous months but not change the data.