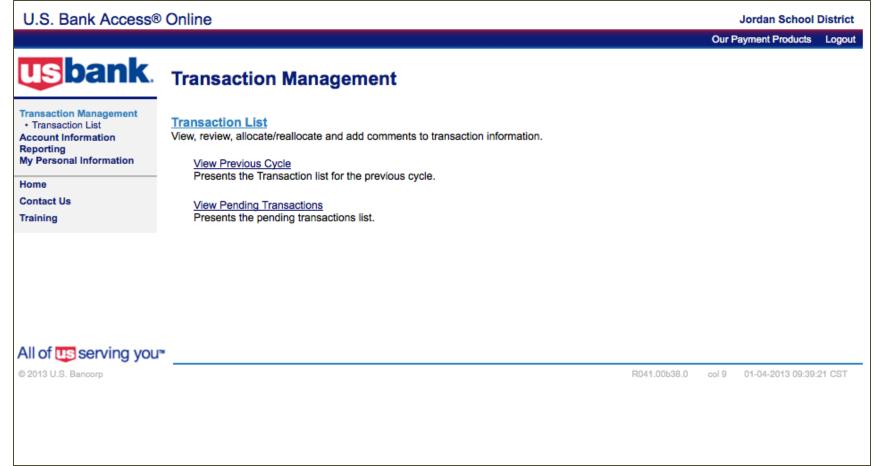

#### The following screen will appear. Select Transaction Management.

| U.S. Bank Access®                                                      | Online                                                                                                                                                                                                                                                                                                                                                                                                                                                                                                                                                                          | Jordan School Distri                                                               |
|------------------------------------------------------------------------|---------------------------------------------------------------------------------------------------------------------------------------------------------------------------------------------------------------------------------------------------------------------------------------------------------------------------------------------------------------------------------------------------------------------------------------------------------------------------------------------------------------------------------------------------------------------------------|------------------------------------------------------------------------------------|
|                                                                        |                                                                                                                                                                                                                                                                                                                                                                                                                                                                                                                                                                                 | Our Payment Products Logo                                                          |
| Transaction Management<br>Account Information                          | Message(s) from Access Online<br>Welcome to Access Online! Stretch your program limits and streamline payment processes with Access Online,<br>our innovative program management and reporting tool. This web-enabled tool offers a feature-rich platform that<br>can be easily configured and deployed to meet your unique needs. Access your payment solutions anytime,                                                                                                                                                                                                       | Language Selection:<br>American English +<br>Account Activity<br>Select an Account |
| Reporting<br>My Personal Information<br>Home<br>Contact Us<br>Fraining | anywhere with Access Online.<br>Bienvenue sur Access Online! Repoussez les limites de votre programme et simplifiez les processus de<br>paiement avec Access Online, notre outil novateur d'établissement de rapports et de gestion de programme. Cet<br>outil Internet offre une plate-forme riche en fonctionnalités qui peut être aisément configurée et déployée pour<br>répondre à vos besoins particuliers. Accédez à vos solutions de paiement en tout temps, où que vous soyez,<br>avec Access Online.                                                                  | One card<br>7368<br>DEBBIE OLDHAM                                                  |
|                                                                        | Message(s) from U.S. Bank As of January 1, 2013, the QST will be calculated directly on the selling price, not including the GST. The QST will increase from the current rate of 9.5% to 9.975%. If you have questions, please contact our Canadian Access Online Helpdesk at 877-332-7461. A compter du 1er janvier 2013, la TVQ sera calculée directement sur le prix de vente, sans inclure la TPS. La TVQ passera de son taux actuel de 9,5 % à 9,975 %. Si vous avez des questions, veuillez contacter notre bureau d'assistance en ligne Canadian Access au 877-332-7461. | S                                                                                  |
| All of <b>us</b> serving you∗                                          |                                                                                                                                                                                                                                                                                                                                                                                                                                                                                                                                                                                 |                                                                                    |

Select **Transaction List** to go between previous cycle transactions and open current cycle transactions. Select **View Previous Cycle** to work with transactions purchased before the on or before the 6<sup>th</sup> (or end date) of the last month. Select **View Pending Transactions** to work with transactions in the current billing cycle. There is a drop down menu on the next page, so you can toggle between cycles no matter which of the two options below you choose.