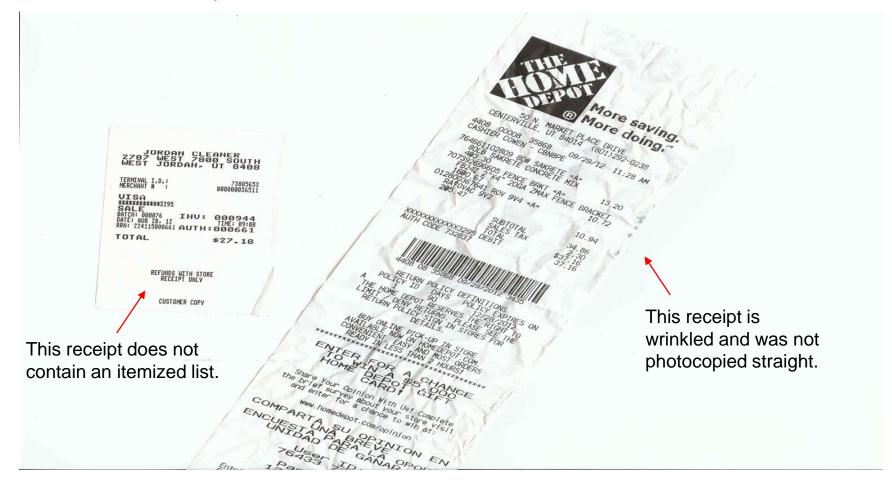

 Be sure to print a receipt for online purchases

Purchasing and Accounting Departments

• Bad Example

The tape through the receipt makes it difficult to read. Be sure to put tape at the top and the bottom of the receipt when making copies.

• Bad Example

|                                                | 06:            | 17 PM  |
|------------------------------------------------|----------------|--------|
|                                                | 831            | 6 E4   |
| BO#<br>BATC                                    | Catholic Color |        |
| DOOF                                           | 012            | 2.510  |
| STOP                                           | 000            | WEIGHT |
| RTE                                            | 046            | 51     |
| CUSTOMER SERV<br>4600 HAVANA STR<br>DENVER CO8 |                | 04     |
| 2517530                                        |                | WAVE   |